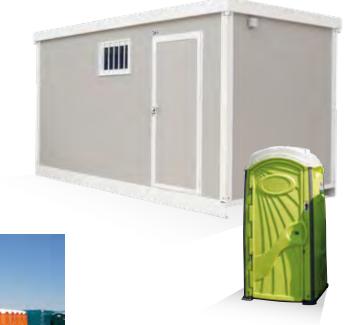

## Toilet & Shower Blocks Eco Friendly Portable Toilets

Our prefabricated solutions also include:

· Adapted toilets

- · Portable toilets: Ideal for construction sites, events, beaches....
- Toilet & Shower blocks: Extremely versatile offering a perfect solution for changing rooms, events, shows, camp sites, anywhere these types of facilities are required either temporarily or permanently.