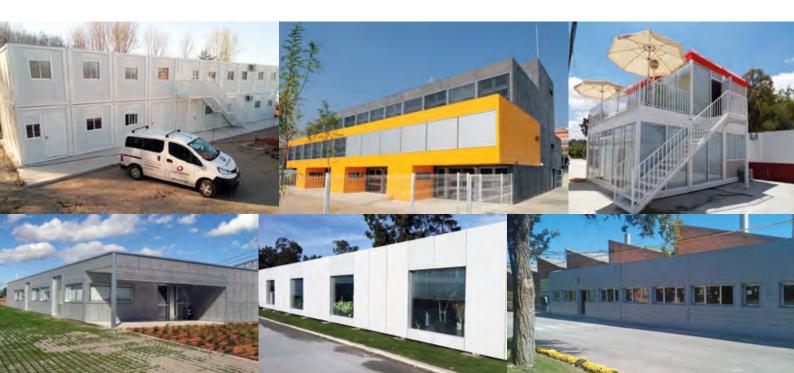

### **Modular Constuction**

Prefabricated modules offer a quick and efficient solution to tackle space problems. Their flexibility and design allow creating temporary or permanent modular buildings adapted to any given end use. As with our porta-cabins, the modules are designed for easy handling and shipping.

Modular construction offers great flexibility and versatility. Modules can be stacked in height, attached or rearranged meeting any present or future space need. They can also be installed in the interior of buildings or warehouses for offices, canteens, storage, etc. Short manufacturing lead times, quick assembly and disassembly if required for another site, reconfiguration to meet new needs, cost and time savings, are just some of the clear advantages over traditional brick and mortar construction.

# **Customised Modular Construction**

The flexibility of moular construction allows us to customise to meet any requirement. Exteriors and interiors can also be customised: wall claddings, interior walls, flooring, windows, doors, ceilings, etc.