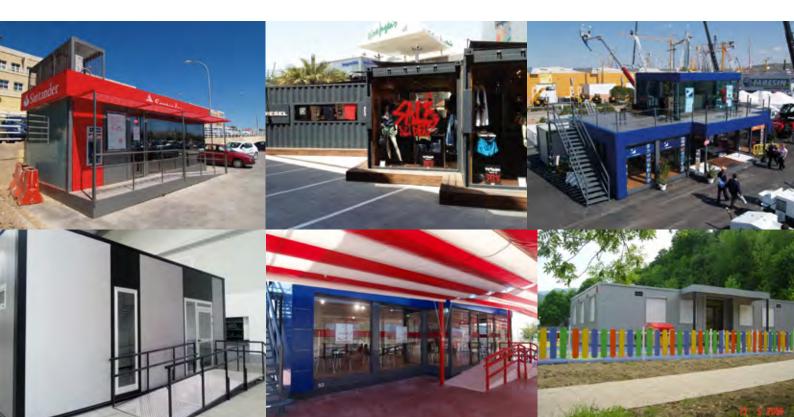

#### Porta-cabins.

Our modular construction system allows Europa Prefabri porta-cabins to be attached, stacked, reassembled meeting any present or future space need. The porta-cabins for export are designed as kits, flat packed and shipped in 40' HC containers to reduce freight costs; up to ten 5.84x2.35 modules can fit into a 40' HC container. The other advantage of our modular kits is that they are easy and quickly assembled. They can be dismantled to be reassembled at another location or simply reconfigured meeting new requirements.

#### Key Advantages:

- Ease
- Speed
- Flexibility
- Savings
- Design
- Robust
- Customisation
- $\cdot$  Multiple options: toilet, shower, interior
- partitioning and finishes, cladding... · Multiple configurations: stacked, attached...

#### Uses:

For any industry or service requiring immediate temporary or permanent space... Construction, base camps, petrochemicals, mining, recreation, sport venues, education, healthcare, hospitality, real estate, etc.

#### Offices

- Changing rooms and canteens
   Showers and toilets
- · Security Surveillance & Guard Booths
- Warehouses
- Laboratories
- · Events · Publicity Stands
- Construction sites
- · Industrial & power plants

# Security Suveillance Cabins & Guard Booths

Our security cabins and booths are based on two production lines: Flat pack porta-cabin kit for easy shipping and polyester booths for areas subject to harsh saline marine environments such as ports.

#### Uses:

- Security and control access points
- Guard booths
- Reception
- Information points
- -Ticket offices
- -etc.

Flat pack kits, just as our porta-cabins and modular construction, can be adapted and customised meeting customer demands.