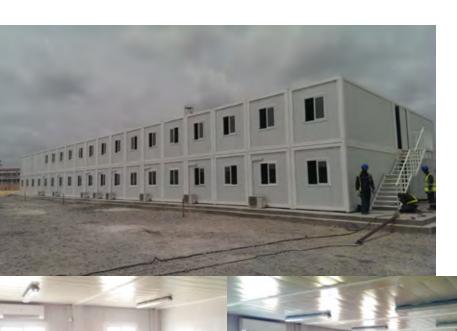

### **Modular Constuction**

Prefabricated modules offer a quick and efficient solution to tackle space problems. Their flexibility and design allow creating temporary or permanent modular buildings adapted to any given end use. As with our porta-cabins, the modules are designed for easy handling and shipping.

Modular construction offers great flexibility and versatility. Modules can be stacked in height, attached or rearranged meeting any present or future space need. They can also be installed in the interior of buildings or warehouses for offices, canteens, storage, etc. Short manufacturing lead times, quick assembly and disassembly if required for another site, reconfiguration to meet new needs, cost and time savings, are just some of the clear advantages over traditional brick and mortar construction.