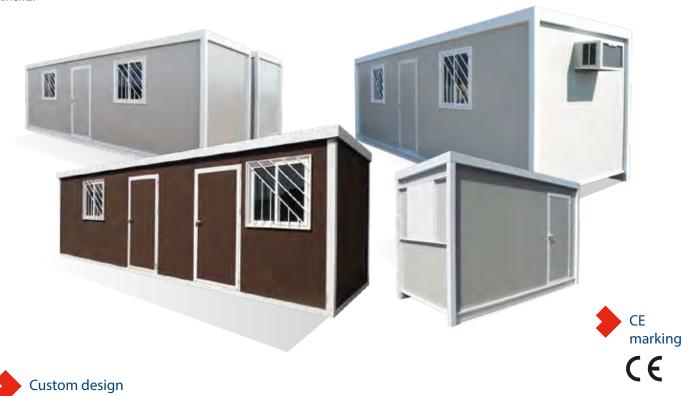

#### Porta-cabins.

Our modular construction system allows Europa Prefabri porta-cabins to be attached, stacked, reassembled meeting any present or future space need. The porta-cabins for export are designed as kits, flat packed and shipped in 40' HC containers to reduce freight costs; up to ten 5.84x2.35 modules can fit into a 40' HC container. The other advantage of our modular kits is that they are easy and quickly assembled. They can be dismantled to be reassembled at another location or simply reconfigured meeting new requirements.

#### Key Advantages:

- Ease
- Speed
- Flexibility
- Savings
- Design
- Robust
- Customisation
- $\cdot$  Multiple options: toilet, shower, interior
- partitioning and finishes, cladding... · Multiple configurations: stacked, attached...

#### Uses:

For any industry or service requiring immediate temporary or permanent space... Construction, base camps, petrochemicals, mining, recreation, sport venues, education, healthcare, hospitality, real estate, etc.

- Offices
- · Canteens, dining rooms
- Clinics, first aid...
- Classrooms
- · Toilet and shower blocks
- Storage
  - Accommodation
  - & much more...

www.europa-prefabri.com