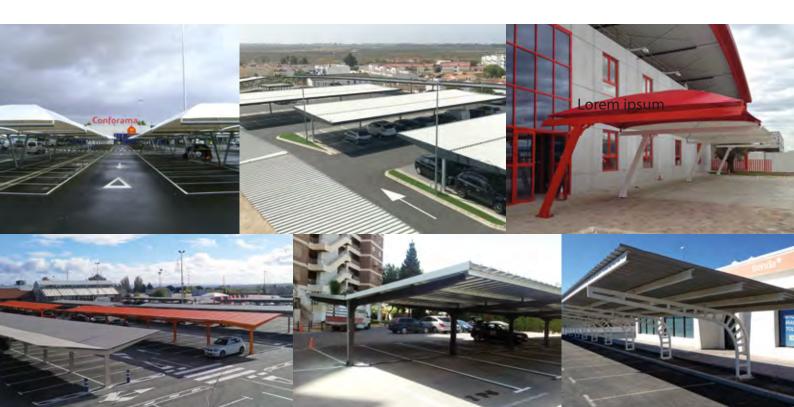

Leaders in the design and manufacturing of metal structures, we are also specialised in installing canopies for carports and other similar uses.

Our canopies and metal structures carry the CE marking. They are manufactured in accordance with the Spanish CTE building code and are certified by the Official College of Aeronautical Engineers of Spain. **Carports.** Our steel frame carports are perfect for large carparks such as for shopping malls, airports, train stations, public administration and companies or for home use.

IIII IIIIncouu

**Customised Canopies.** We also provide custom built large sized metal canopies for multiple uses and venues: Pedestrian walkways, outside storage areas for companies, service stations, football stadium seating canopies, golf driving range canopies, tollways, sporting venues...

Textile covers. These canopies readily adapt to any given space thanks to the flexibility of their modular design. They can be used not only as carports, but any use requiring shade and protection from the weather: Terraces, cafés, service stations, play grounds, sports fields, rest areas...

Solar carports. The carports are designed for solar panels to be fitted on the canopy. We offer customised case studies to obtain the best energy savings solution.