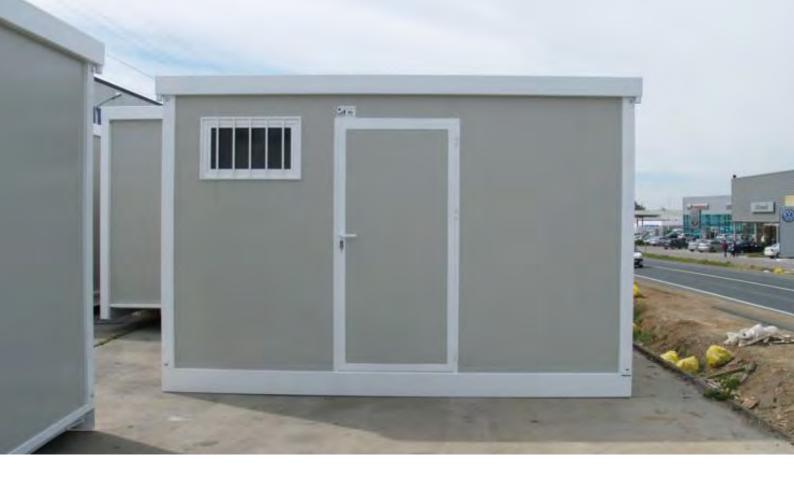

#### Porta-cabins.

Our modular construction system allows Europa Prefabri porta-cabins to be attached, stacked, reassembled meeting any present or future space need. The porta-cabins for export are designed as kits, flat packed and shipped in 40' HC containers to reduce freight costs; up to ten 5.84x2.35 modules can fit into a 40' HC container. The other advantage of our modular kits is that they are easy and quickly assembled. They can be dismantled to be reassembled at another location or simply reconfigured meeting new requirements.

#### Key Advantages:

- Ease
- Speed
- Flexibility
- Savings
- Design
- Robust
- Customisation
- $\cdot$  Multiple options: toilet, shower, interior
- partitioning and finishes, cladding... · Multiple configurations: stacked, attached...